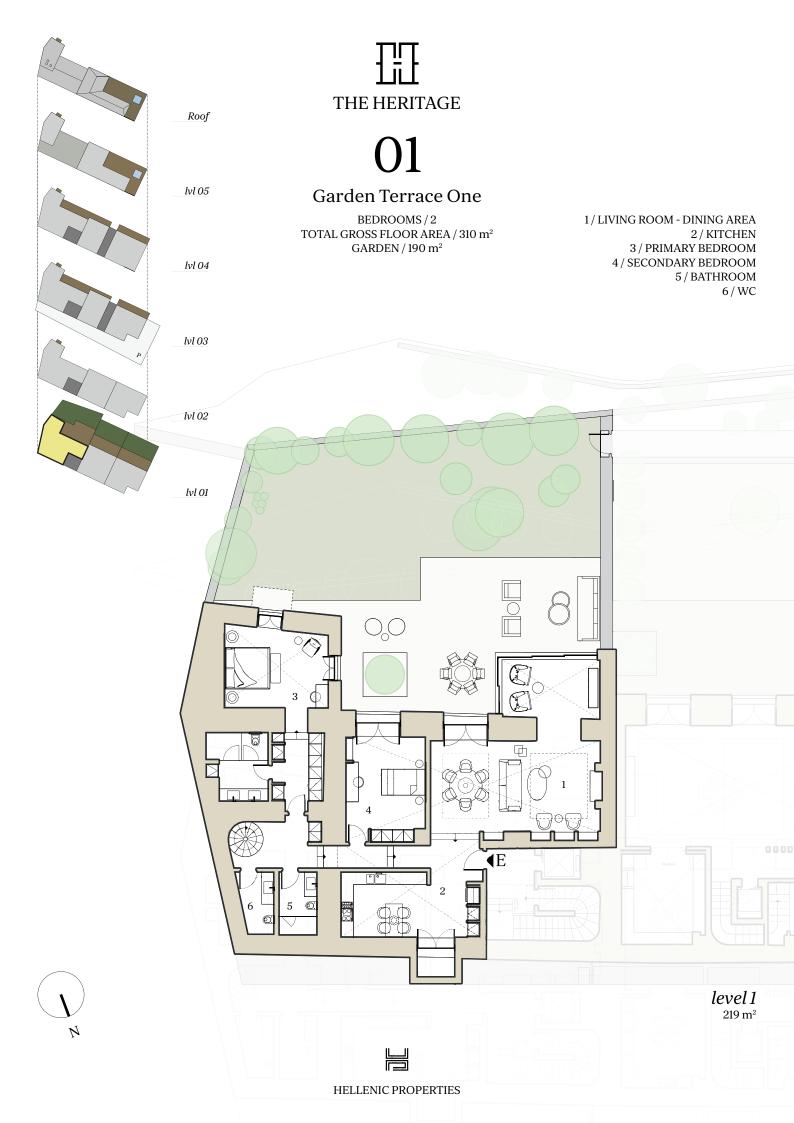

## Garden Terrace One

This exquisite family home is designed to take advantage of it all; it assembles the main living and sleeping areas in one expansive level defined by a double-height living-dining area that opens to the private patio and garden and a winter-garden glazed extension that provides an additional living space with a stunning aesthetic.

Spread over 310 sqm and arranged on two levels, the accommodation comprises on the first, lower ground floor level, one primary suite with a walk-through closet, a secondary bedroom with bathroom, a generously sized kitchen with a casual dining table, and a powder room, and on the second level, separate staff quarters and utility room.

The interiors are crafted from the highest-quality, natural materials including cool stones, natural woods, and beautifully finished fixtures and fittings. Luxurious yet practical, they are durable, timeless, and quietly confident.