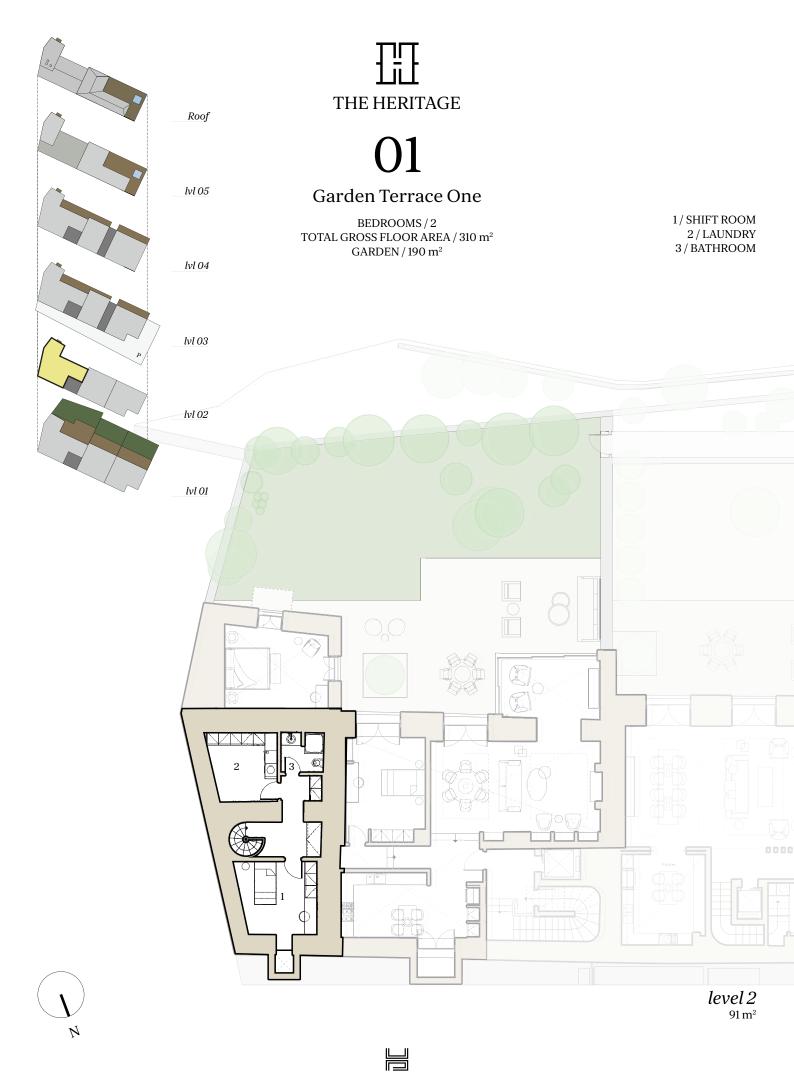

Spread over 310 sqm and arranged on two levels, the accommodation comprises on the first, lower ground floor level, one primary suite with a walk-through closet, a secondary bedroom with bathroom, a generously sized kitchen with a casual dining table, and a powder room, and on the second level, separate staff quarters and utility room.