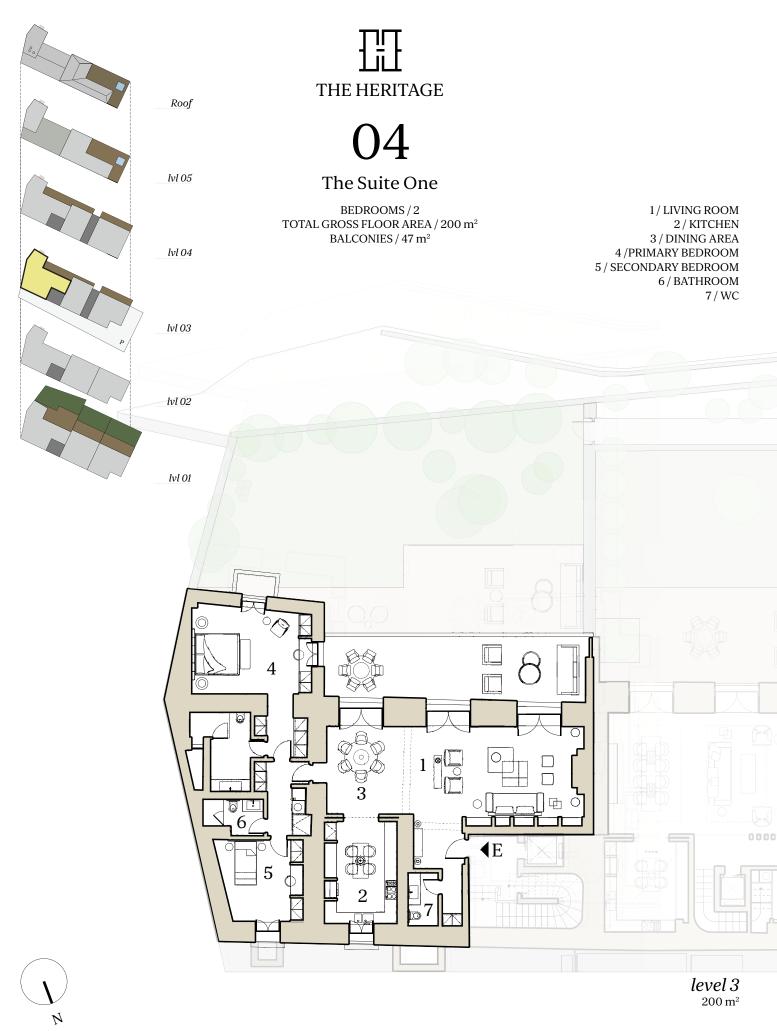

## The Suite One

This stylish, functional, and flawlessly designed apartment suite exudes refined elegance in every corner of the property. It is set over 200 sqm with bright and clear spaces and floor-to-ceiling windows that maximise natural light throughout and open to a private balcony with garden views. The accommodation comprises a primary bedroom with an ensuite bathroom, a secondary bedroom with a separate bathroom, a generously sized living-dining area with an open fireplace, a kitchen with a casual dining table, and a powder room.