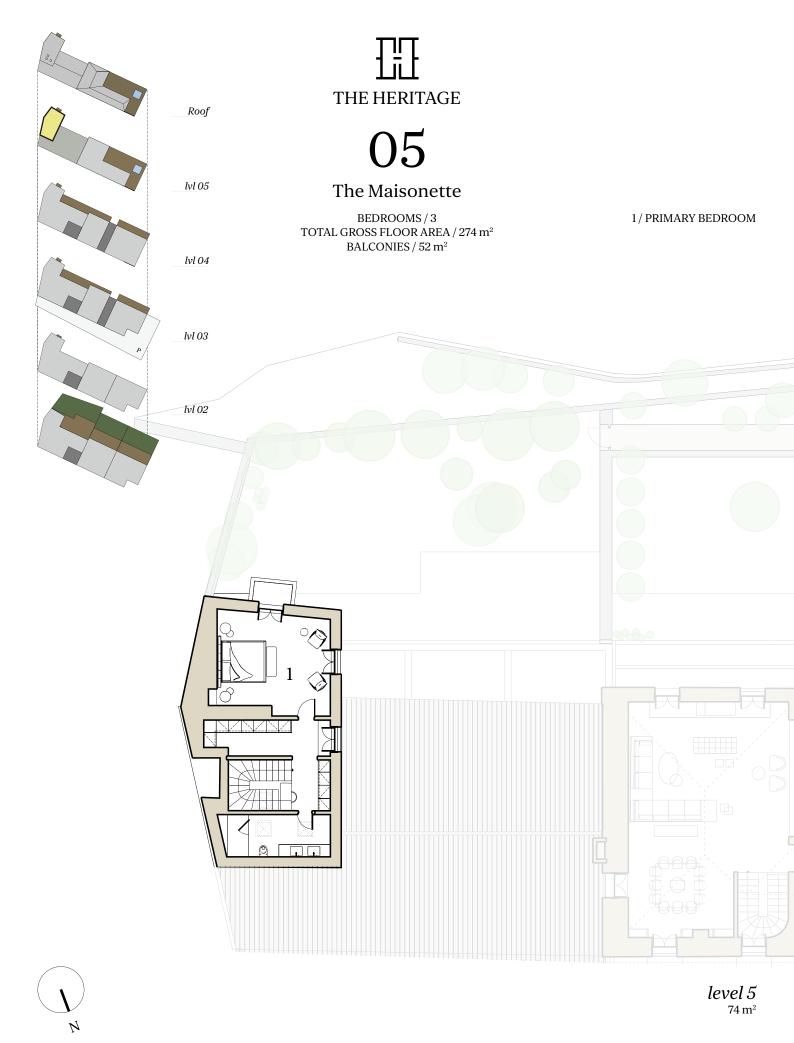

## The Maisonette

This handsome three-bedroom duplex residence is spread over a layout of 274 sqm, thoroughly considered, and faultlessly delivered to offer an elevated living experience for families with children and professionals.

The accommodation comprises a lounge with an open fireplace and a formal dining area with floor-to-ceiling windows that open to a generously sized balcony overlooking the garden, a reception and powder room, a large kitchen with a casual dining table, and a small storage room. On the same level, there are two bedrooms with a shared bathroom, and on the upper level, a separate primary bedroom with a spacious walk-in closet and plush bathroom, offering unique privacy and comfort.

The intricate interior aesthetic comprises cool stones, natural woods, beautifully finished fixtures, and fittings, conjuring the subtle interplay of light and materiality that brings this unique property to life.