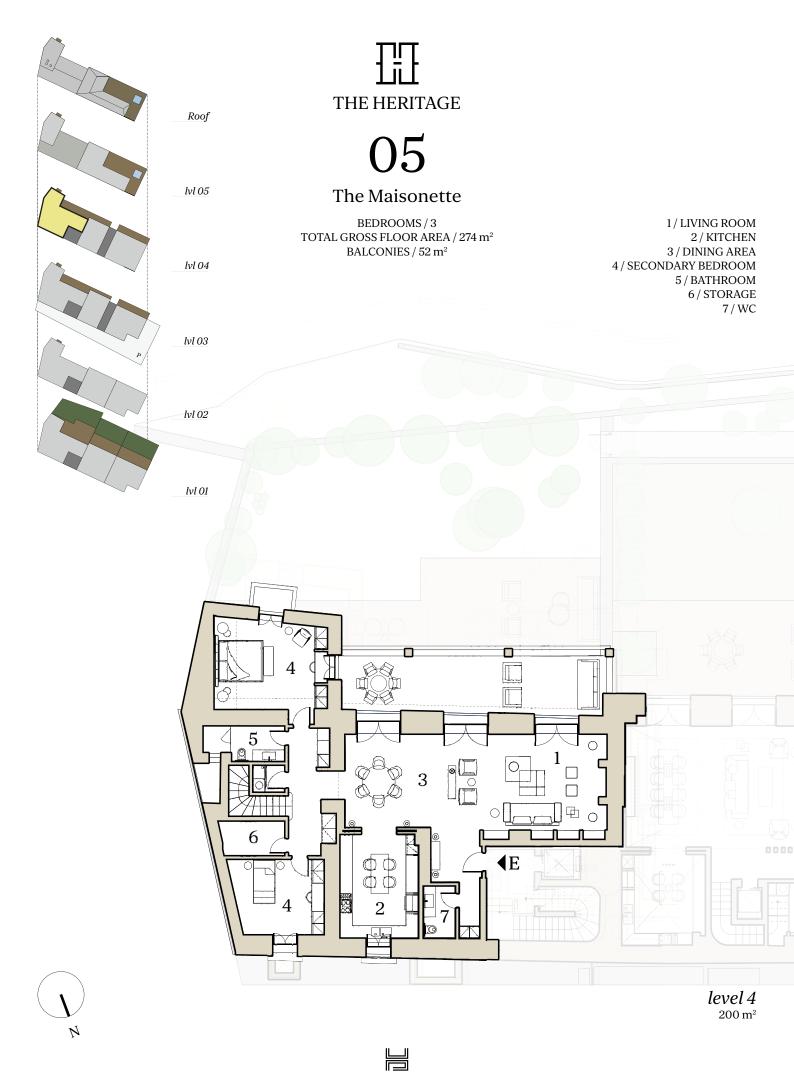

## The Maisonette

This handsome three-bedroom duplex residence is spread over a layout of 274 sqm, thoroughly considered, and faultlessly delivered to offer an elevated living experience for families with children and professionals.

The accommodation comprises a lounge with an open fireplace and a formal dining area with floor-to-ceiling windows that open to a generously sized balcony overlooking the garden, a reception and powder room, a large kitchen with a casual dining table, and a small storage room. On the same level, there are two bedrooms with a shared bathroom, and on the upper level, a separate primary bedroom with a spacious walk-in closet and plush bathroom, offering unique privacy and comfort.

The intricate interior aesthetic comprises cool stones, natural woods, beautifully finished fixtures, and fittings, conjuring the subtle interplay of light and materiality that brings this unique property to life.