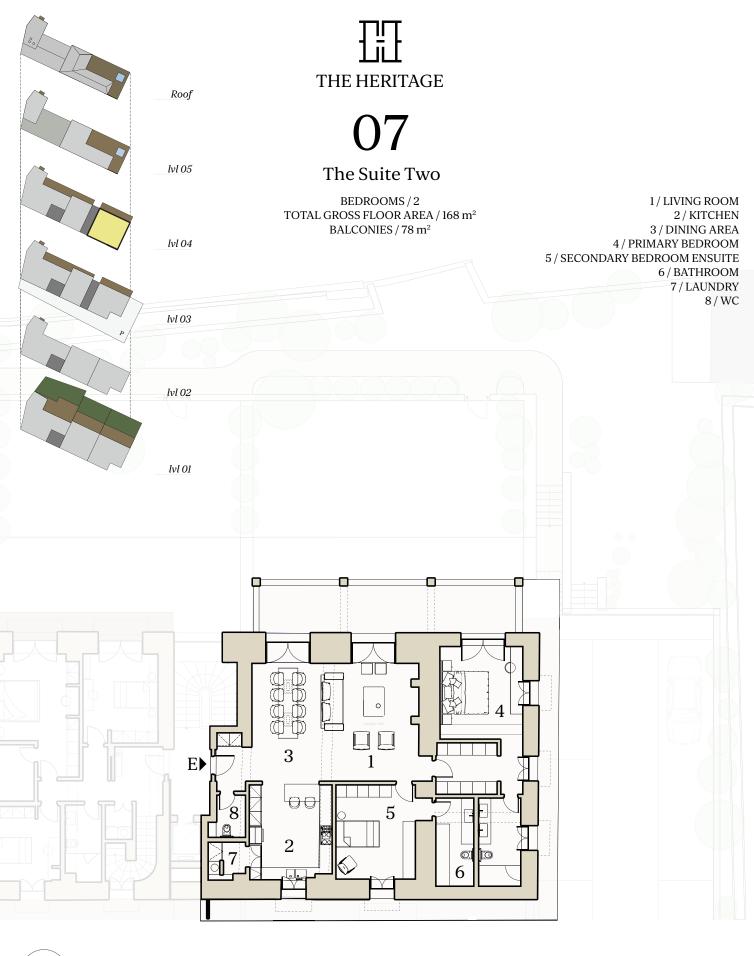

## The Suite Two

This exceptional apartment suite reimagines aspirational—yet achievable—city living. Designed with three façades that open to a perimetrical private balcony for abundant natural light throughout the day, it comprises 168 sqm thoughtfully arranged to include a primary bedroom suite with a walk-through closet and bathroom, a secondary en-suite bedroom, and a generously sized open-floor designed living area with a lounge, open fireplace, formal dining area, and kitchen.

The high-spec interiors are finished to an excellent standard, delivering a sharp blend of timeless, classic design and modern style.